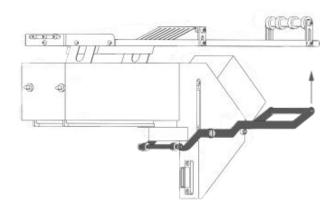

#### S-JVF02 Vibration Stick feeder Setup procedure

#### 1: put up the handlebar

3: aimed at the connector

2: aimed at the alignment hole

4: release the handlebar and lock in the feeder bank