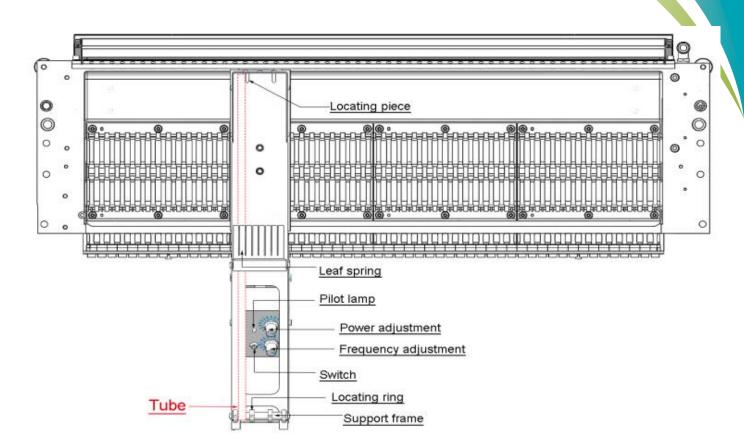

## S-JVF02 Vibration Stick feeder Setup procedure

- 1,The end of tube should above the support frame, and fixed by locating ring
- 2,Middle part of tube should under the leaf sping and being in the pressure.
- 3,The front-end of tube should fixed by locating piece, then cut off the top face of nozzle picking area on tube
- 4.Power on
- 5,Test and get the correct frequency and power setting to run components smooth and speedy