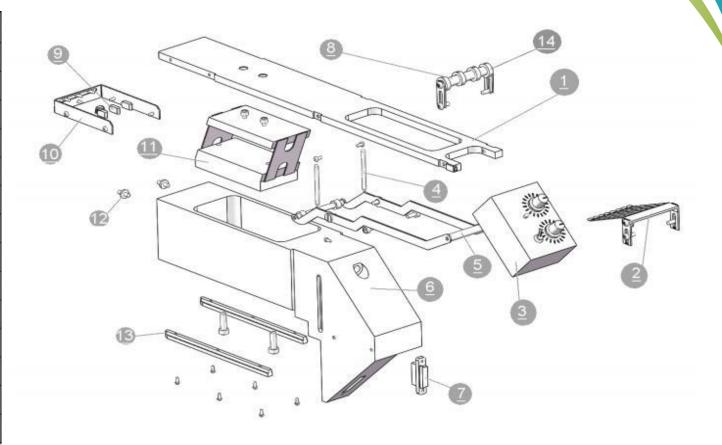

#### S-JVF02 Vibration Stick feeder Parts List

| ltem | Part No        | Part Name      |
|------|----------------|----------------|
| 1    | S-JVF02-052803 | top-plate      |
| 2    | S-JVF02-052802 | leaf spring    |
| 3    | S-JVF02-052805 | control unit   |
| 4    | S-JVF02-052806 | spring         |
| 5    | S-JVF02-052804 | handlebar      |
| 6    | S-JVF02-052801 | main body      |
| 7    | S-JVF02-052814 | connector      |
| 8    | S-JVF02-052811 | support frame  |
| 9    | S-JVF02-052813 | locating piece |
| 10   | S-JVF02-052812 | front cover    |
| 11   | S-JVF02-052809 | vibrator       |
| 12   | S-JVF02-052807 | locating pin   |
| 13   | S-JVF02-052810 | guide rail     |
| 14   | S-JVF02-052808 | locating ring  |