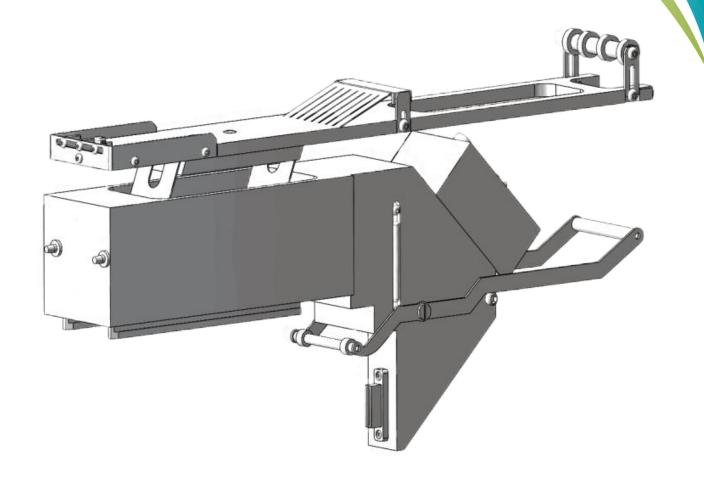

## S-JVF02 Vibration Stick feeder (RS-1)

Input channel: 4 Input Channels

Tube Component: 3\*3mm--30\*10mm

Stick Width: 66mm

Overall size: 365 x 66 x 125 mm

Voltage: 24V DC

Power: 15W

Weight: 6.5 KG

**Model Compatible: JUKI RS-1** 

#### S-JVF02 Vibration Stick feeder Parts List

| ltem | Part No        | Part Name      |
|------|----------------|----------------|
| 1    | S-JVF02-052803 | top-plate      |
| 2    | S-JVF02-052802 | leaf spring    |
| 3    | S-JVF02-052805 | control unit   |
| 4    | S-JVF02-052806 | spring         |
| 5    | S-JVF02-052804 | handlebar      |
| 6    | S-JVF02-052801 | main body      |
| 7    | S-JVF02-052814 | connector      |
| 8    | S-JVF02-052811 | support frame  |
| 9    | S-JVF02-052813 | locating piece |
| 10   | S-JVF02-052812 | front cover    |
| 11   | S-JVF02-052809 | vibrator       |
| 12   | S-JVF02-052807 | locating pin   |
| 13   | S-JVF02-052810 | guide rail     |
| 14   | S-JVF02-052808 | locating ring  |