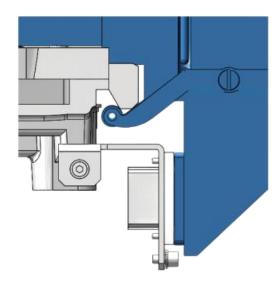

#### 1: put up the handlebar

3: aimed at the connector

2: aimed at the alignment hole

4: release the handlebar and lock in the feeder bank